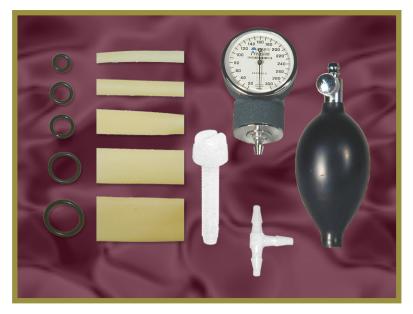

## The SP-1 contains:

One pressure gauge with small tubing adapters and manual bulb inflator (this can be used for both calibration and inflation when working with relatively small numbers of animals), 24 small nylon hand screws to mount the sensor to the end plate of the IITC animal restrainers, 50 O-rings that hold cuff liners on the cuff, 100 spare cuff liners (cuff liners and O-rings can be mixed), 50 ft. of Tygon tubing for connecting the cuff air ports to your pressure source.